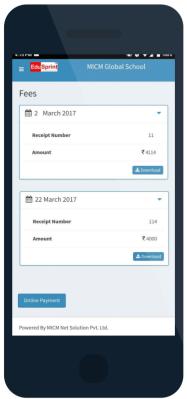

- 1. ONLINE ENQUIRY & STUDENT ADMISSION SYSTEM
- 2. STUDENT INFORMATION SYSTEM
- 3. STUDENT HEALTH MANAGEMENT
- 4. STUDENT ATTENDANCE (INTEGRATED WITH RFID)
- **5. FEES MANAGEMENT SYSTEM WITH TALLY INTEGRATION**
- 6. TRANSPORT MANAGEMENT SYSTEM
- 7. MASS SMS SYSTEM (Integration with SMS Pack)/EMAIL ALERT ENGINE
- **8. CUSTOMIZED SMS/EMAIL ALERT MODULE**
- 9. LEARNING MANAGEMENT SYSTEM (Lesson Plan Management)
- 10. E CAMPUS (Parent Web Login, Teacher's Login)
- 11. LIBRARY MANAGEMENT SYSTEM (WITH BARCODE)
- 12. REPORT CARD SYSTEM
- 13. MOBILE APP FOR PARENTS (EduSprint+)
- 14. INVENTORY MANAGEMENT SYSTEM
- 15. PAYROLL AND ATTENDANCE SYSTEM
- 16. INVESTMENT DECLARATION & FORM 16
- 17. STAFF APPRAISAL MANAGEMENT SYSTEM
- 18. ONLINE RESUME MANAGEMENT (Launch in November 2021)
- 19. SURVEY/FEEDBACK MANAGEMENT SYSTEM
- 20. CANTEEN MANAGEMENT SYSTEM
- 21. ONLINE & OFFLINE LECTURE via Google Meet/Zoom/Teams
- 22. ONLINE ASSESSMENT (MCQ & Long Short Answers for Term End Exam)
- 23. ONLINE WORKSHEET MANAGEMENT LINKED WITH LESSON PLAN
- 24. USER MANAGEMENT
- 25. ONLINE SHOPPING CART
- **26. ONLINE WALLET**
- 27. VISITORS MANAGEMENT SYSTEM
- 28. TEACHER'S CLASSROOM OBSERVATION
- 29. STUDENT BEHAVIOUR MANAGEMENT
- 30. COMMUNICATION MODULE (DYNAMIC FORM BUILDER)