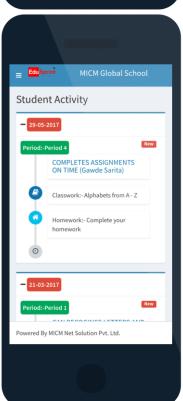

- 1. ONLINE ENQUIRY & STUDENT ADMISSION SYSTEM
- 2. STUDENT INFORMATION SYSTEM
- 3. STUDENT HEALTH MANAGEMENT
- 4. STUDENT ATTENDANCE (INTEGRATED WITH RFID)
- **5. FEES MANAGEMENT SYSTEM WITH TALLY INTEGRATION**
- 6. TRANSPORT MANAGEMENT SYSTEM
- 7. MASS SMS SYSTEM (Integration with SMS Pack)/EMAIL ALERT ENGINE
- **8. CUSTOMIZED SMS/EMAIL ALERT MODULE**
- 9. LEARNING MANAGEMENT SYSTEM (Lesson Plan Management)
- 10. E CAMPUS (Parent Web Login, Teacher's Login)
- 11. LIBRARY MANAGEMENT SYSTEM (WITH BARCODE)
- 12. REPORT CARD SYSTEM
- 13. MOBILE APP FOR PARENTS (EduSprint+)
- 14. INVENTORY MANAGEMENT SYSTEM
- 15. PAYROLL AND ATTENDANCE SYSTEM
- 16. INVESTMENT DECLARATION & FORM 16
- 17. STAFF APPRAISAL MANAGEMENT SYSTEM
- 18. ONLINE RESUME MANAGEMENT (Launch in November 2021)
- 19. SURVEY/FEEDBACK MANAGEMENT SYSTEM
- 20. CANTEEN MANAGEMENT SYSTEM
- 21. ONLINE & OFFLINE LECTURE via Google Meet/Zoom/Teams
- 22. ONLINE ASSESSMENT (MCQ & Long Short Answers for Term End Exam)
- 23. ONLINE WORKSHEET MANAGEMENT LINKED WITH LESSON PLAN
- 24. USER MANAGEMENT
- 25. ONLINE SHOPPING CART
- **26. ONLINE WALLET**
- 27. VISITORS MANAGEMENT SYSTEM
- 28. TEACHER'S CLASSROOM OBSERVATION
- 29. STUDENT BEHAVIOUR MANAGEMENT
- 30. COMMUNICATION MODULE (DYNAMIC FORM BUILDER)